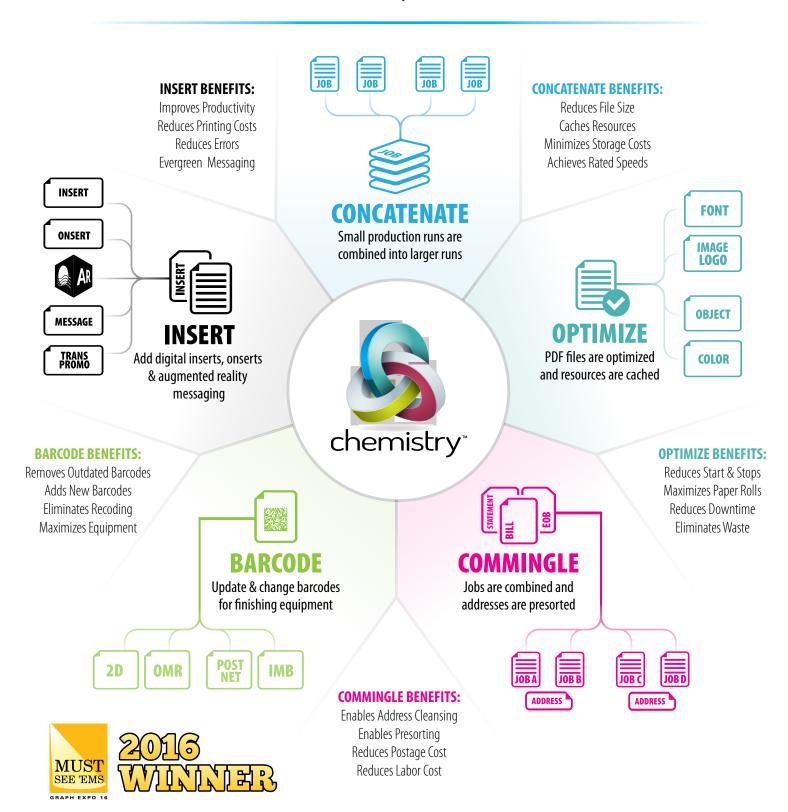

## **Inkjet Mailing and Efficiency Solution**

Solimar's new solution called "Inkjet Mailing and Efficiency Solution" provides mailers migrating to inkjet with the basic tools required for fast, easy and efficient transition to full color inkjet. Comprised of modular & integrated solutions from Solimar, users are able to now:

- **Concatenate smaller production runs into a larger run for more efficient processing.** This reduces costs by reducing starts and stops, changing paper rolls and reducing downtime while helping to eliminate waste.
- **Optimize PDF files so digital front ends (DFEs) can process at rated speeds.** Not all PDFs are produced efficiently. Wasted storage space & duplication of resources are eliminated by optimizing PDF files into smaller PDFs by caching resources.
- **Digitally commingle mail so multiple files can run in true presorted order.** Address information is sent to presorting software and replaced with corrected address & postal barcodes. The file is resorted in postal order, saving on postage and labor costs.
- Easy changes or additions of required barcodes for finishing equipment such as perfers, slitters and inserters. Different equipment requires different barcode information to be placed in different areas on the page. Barcodes can be changed from one type to another (i.e. OMR to 2D) and put into the correct position.
- **Ability to add variable digital inserts for more personalized communications.** Rather than using inserters to pull the same insert, inkjet printers can create personalized "onserts" inline while printing for true relevant communications.